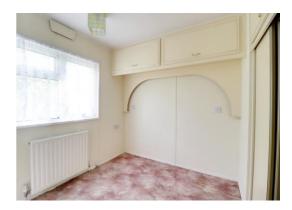

#### **Bedroom One** 7' 5'' x 11' 8'' (2.25m x 3.55m)

Built in wardrobe, drawers and cupboard. Radiator and double glazed window to the side.

#### **Bedroom Two** 7' 5" x 9' 0" (2.26m x 2.75m)

Built in wardrobes, radiator and double glazed window to the side.