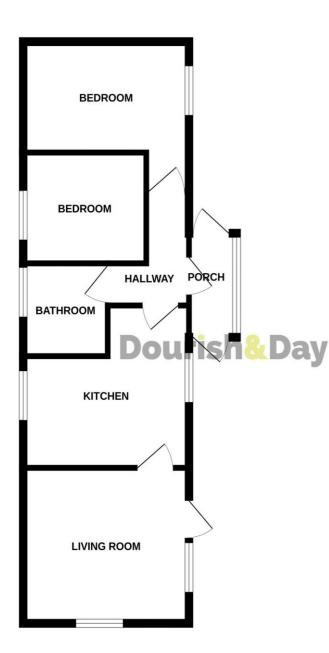

#### **Entrance Porch**

Having double glazed doors to the front and rear and door to the hallway.

#### **Entrance Hallway**

An L shaped hallway with doors off to the kitchen, bathroom and two bedrooms.

#### **Lounge** 10' 5" x 11' 7" (3.17m x 3.54m)

Fitted with fire surround and gas fire, radiator and double glazed windows to the front and side.

#### Breakfast Kitchen 11' 7" x 10' 11" (3.54m x 3.32m)

Having base and wall units, work surface, stainless steel sink unit, drainer and mixer tap. Built in cupboard housing the oil central heating boiler and double glazed window to the side.

#### **Bedroom One** 7' 5'' x 11' 8'' (2.25m x 3.55m)

Built in wardrobe, drawers and cupboard. Radiator and double glazed window to the side.

#### **Bedroom Two** 7' 5" x 9' 0" (2.26m x 2.75m)

Built in wardrobes, radiator and double glazed window to the side.

#### **Bathroom** 6' 1" x 5' 7" (1.85m x 1.69m)

Fitted with a panel bath with electric shower over, pedestal wash basin and low level WC.

hello@dourishandday.co.uk

GROUND FLOOR

Whilst every attempt has been made to ensure the accuracy of the floorplan contained here, measurements of doors, windows, rooms and any other items are approximate and no responsibility is taken for any error, omission or miss statement. This plan is for illustrative purposes only and should be used as such by any prospective purchaser. The services, systems and appliances shown have not been tested and no guarantee as to their operability or efficiency can be given. Made with Metropix ©2024 PROPERTY EXEMPT FROM AN EPC