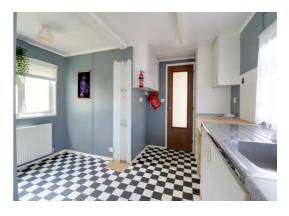

#### **Entrance Porch**

Having double glazed doors to the front and rear and door to the hallway.

#### **Entrance Hallway**

An L shaped hallway with doors off to the kitchen, bathroom and two bedrooms.