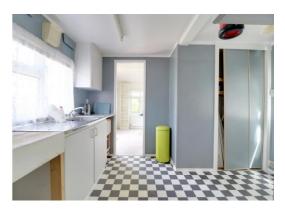

#### **Entrance Hallway**

An L shaped hallway with doors off to the kitchen, bathroom and two bedrooms.

#### Breakfast Kitchen 11' 7" x 10' 11" (3.54m x 3.32m)

Having base and wall units, work surface, stainless steel sink unit, drainer and mixer tap. Built in cupboard housing the oil central heating boiler and double glazed window to the side.