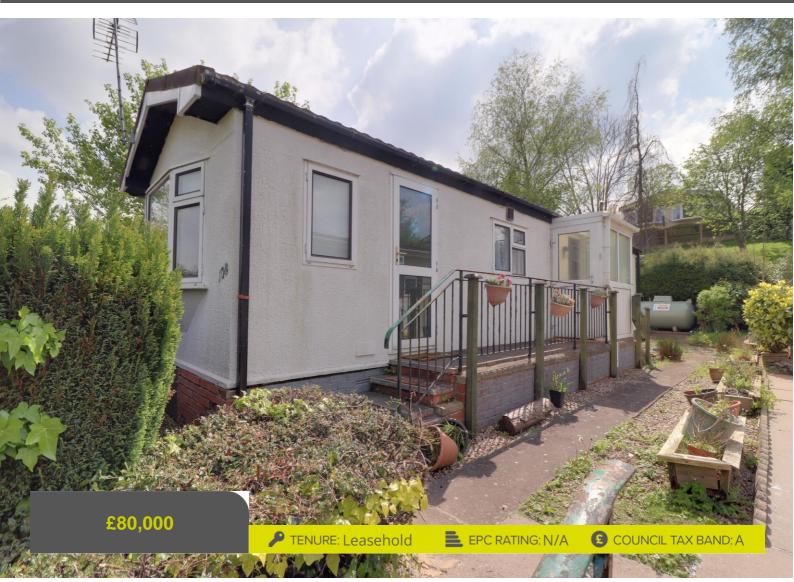

### **Baswich Stafford**

Lodgefield Park Baswich Stafford Staffordshire

If you are looking for the tranquillity and a home to leisurely enjoy then this water front park home is sure to fit the bill. Located on the popular Lodgefield Park fabulous park home for the over 55's with each property having a key to a beautiful countryside walk and this particular home looking onto the canal.

Comprising entrance porch, hallway, front facing lounge with countryside views, breakfast kitchen, two bedrooms and bathroom. The home could benefit from some updating, but the blank canvass is offered with NO CHAIN and could be yours very soon.

- Detached Mobile Home
- Waterside Location
- Lounge & Breakfast Kitchen
- Two Bedrooms
- Parking To The Front & Garden
- In Need Of Refurbishment

You can reach us 9am to 9pm, 7 days a week

hello@dourishandday.co.uk