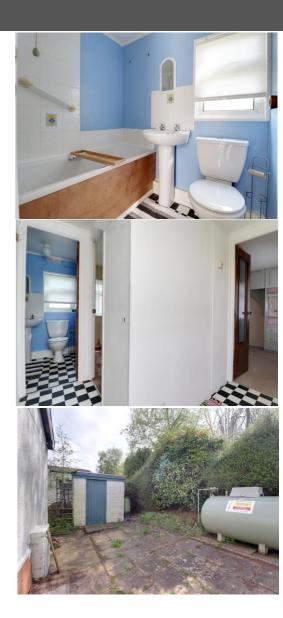

#### **Bathroom** 6' 1" x 5' 7" (1.85m x 1.69m)

Fitted with a panel bath with electric shower over, pedestal wash basin and low level WC.

#### **Outside Rear**

There is a paved patio to the rear, oil store for the heating and garden store. To the other side is a garden with established plants.

You can reach us 9am to 9pm, 7 days a week

14 Salter Street, Stafford, Staffordshire, ST16 2JU