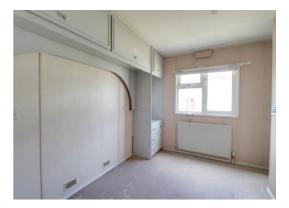

#### **Bedroom One** 7' 5'' x 11' 8'' (2.25m x 3.55m)

Built in wardrobe, drawers and cupboard. Radiator and double glazed window to the side.

#### **Bedroom Two** 7' 5" x 9' 0" (2.26m x 2.75m)

Built in wardrobes, radiator and double glazed window to the side.