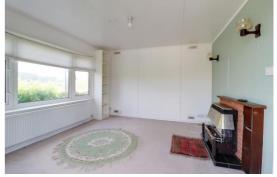

#### **Lounge** 10' 5" x 11' 7" (3.17m x 3.54m)

Fitted with fire surround and gas fire, radiator and double glazed windows to the front and side.